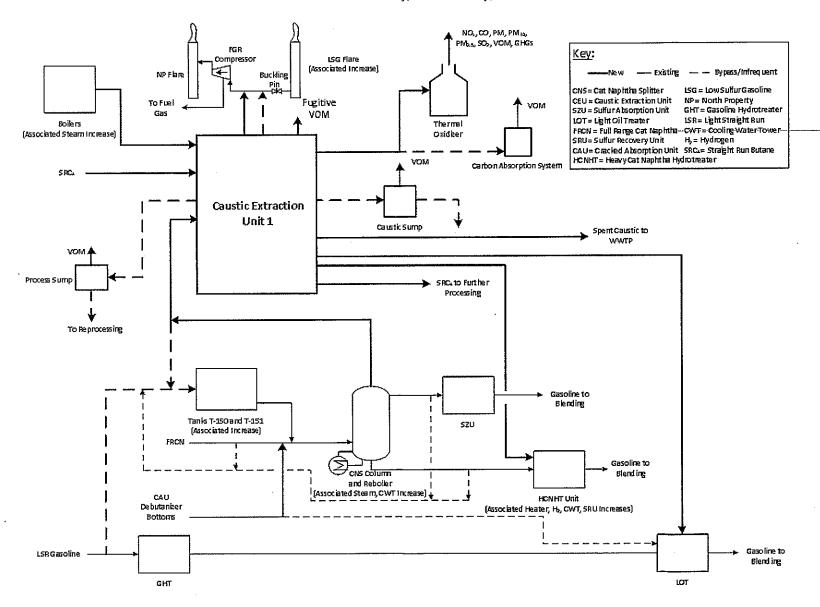

WRB Refining, LP 2331 CitiWest Boulevard Houston, TX 70042

3. The facility address is as follows:

WRB Refining, LP 900 South Central Avenue Roxanna, IL 62084

- 4. The subject matter of this request consists of the Tier 3 Gasoline Project, which was constructed and installed by WRB Refining to provide additional treatment to refinery gasoline streams. The project consisted of a new caustic extraction unit ("CEUI") and related equipment that employs a caustic (i.e., sodium hydroxide) to remove mercaptan sulfur from certain product streams (i.e., butane and light naphtha) manufactured by the refinery. The mercaptan-rich caustic from the process is regenerated, while the spent caustic is routed to the refinery's wastewater treatment operations. The gasoline product treated by the CEUI is further processed by refinery operations to meet USEPA's maximum 10 parts per million sulfur content. According to the application, the project was implemented to comply with USEPA's Tier 3 gasoline fuel standards that were promulgated in 2014. *See*, Control of Air Pollution from Motor Vehicles: Tier 3 Motor Vehicle Emission and Fuel Standards, 79 Fed. Reg. 23414-23886 (April 28, 2014). Such systems act to prevent or reduce sulfur-related emissions from mobile emission sources that rely upon the gasoline supply pool.
- 5. Section 11-10 of the Property Tax Code, 35 ILCS 200/11-10 (2002), defines "pollution control facilities" as:
  - "any system, method, construction, device or appliance appurtenant thereto, or any portion of any building or equipment, that is designed, constructed, installed or operated for the primary purpose of: (a) eliminating, preventing, or reducing air or water pollution... or (b) treating, pretreating, modifying or disposing of any potential solid, liquid, gaseous pollutant which if released without treatment, pretreatment, modification or disposal might be harmful, detrimental or offensive to human, plant or animal life, or to property."
- 6. Pollution control facilities are entitled to preferential tax treatment, as provided by 35 ILCS 200/11-5 (2002).
- 7. Based on information in the application and the primary purpose of the Tier 3
  Gasoline Project to prevent or reduce air pollution, it is the Illinois EPA's engineering judgment that such systems and/or devices may be considered as "pollution control facilities" in